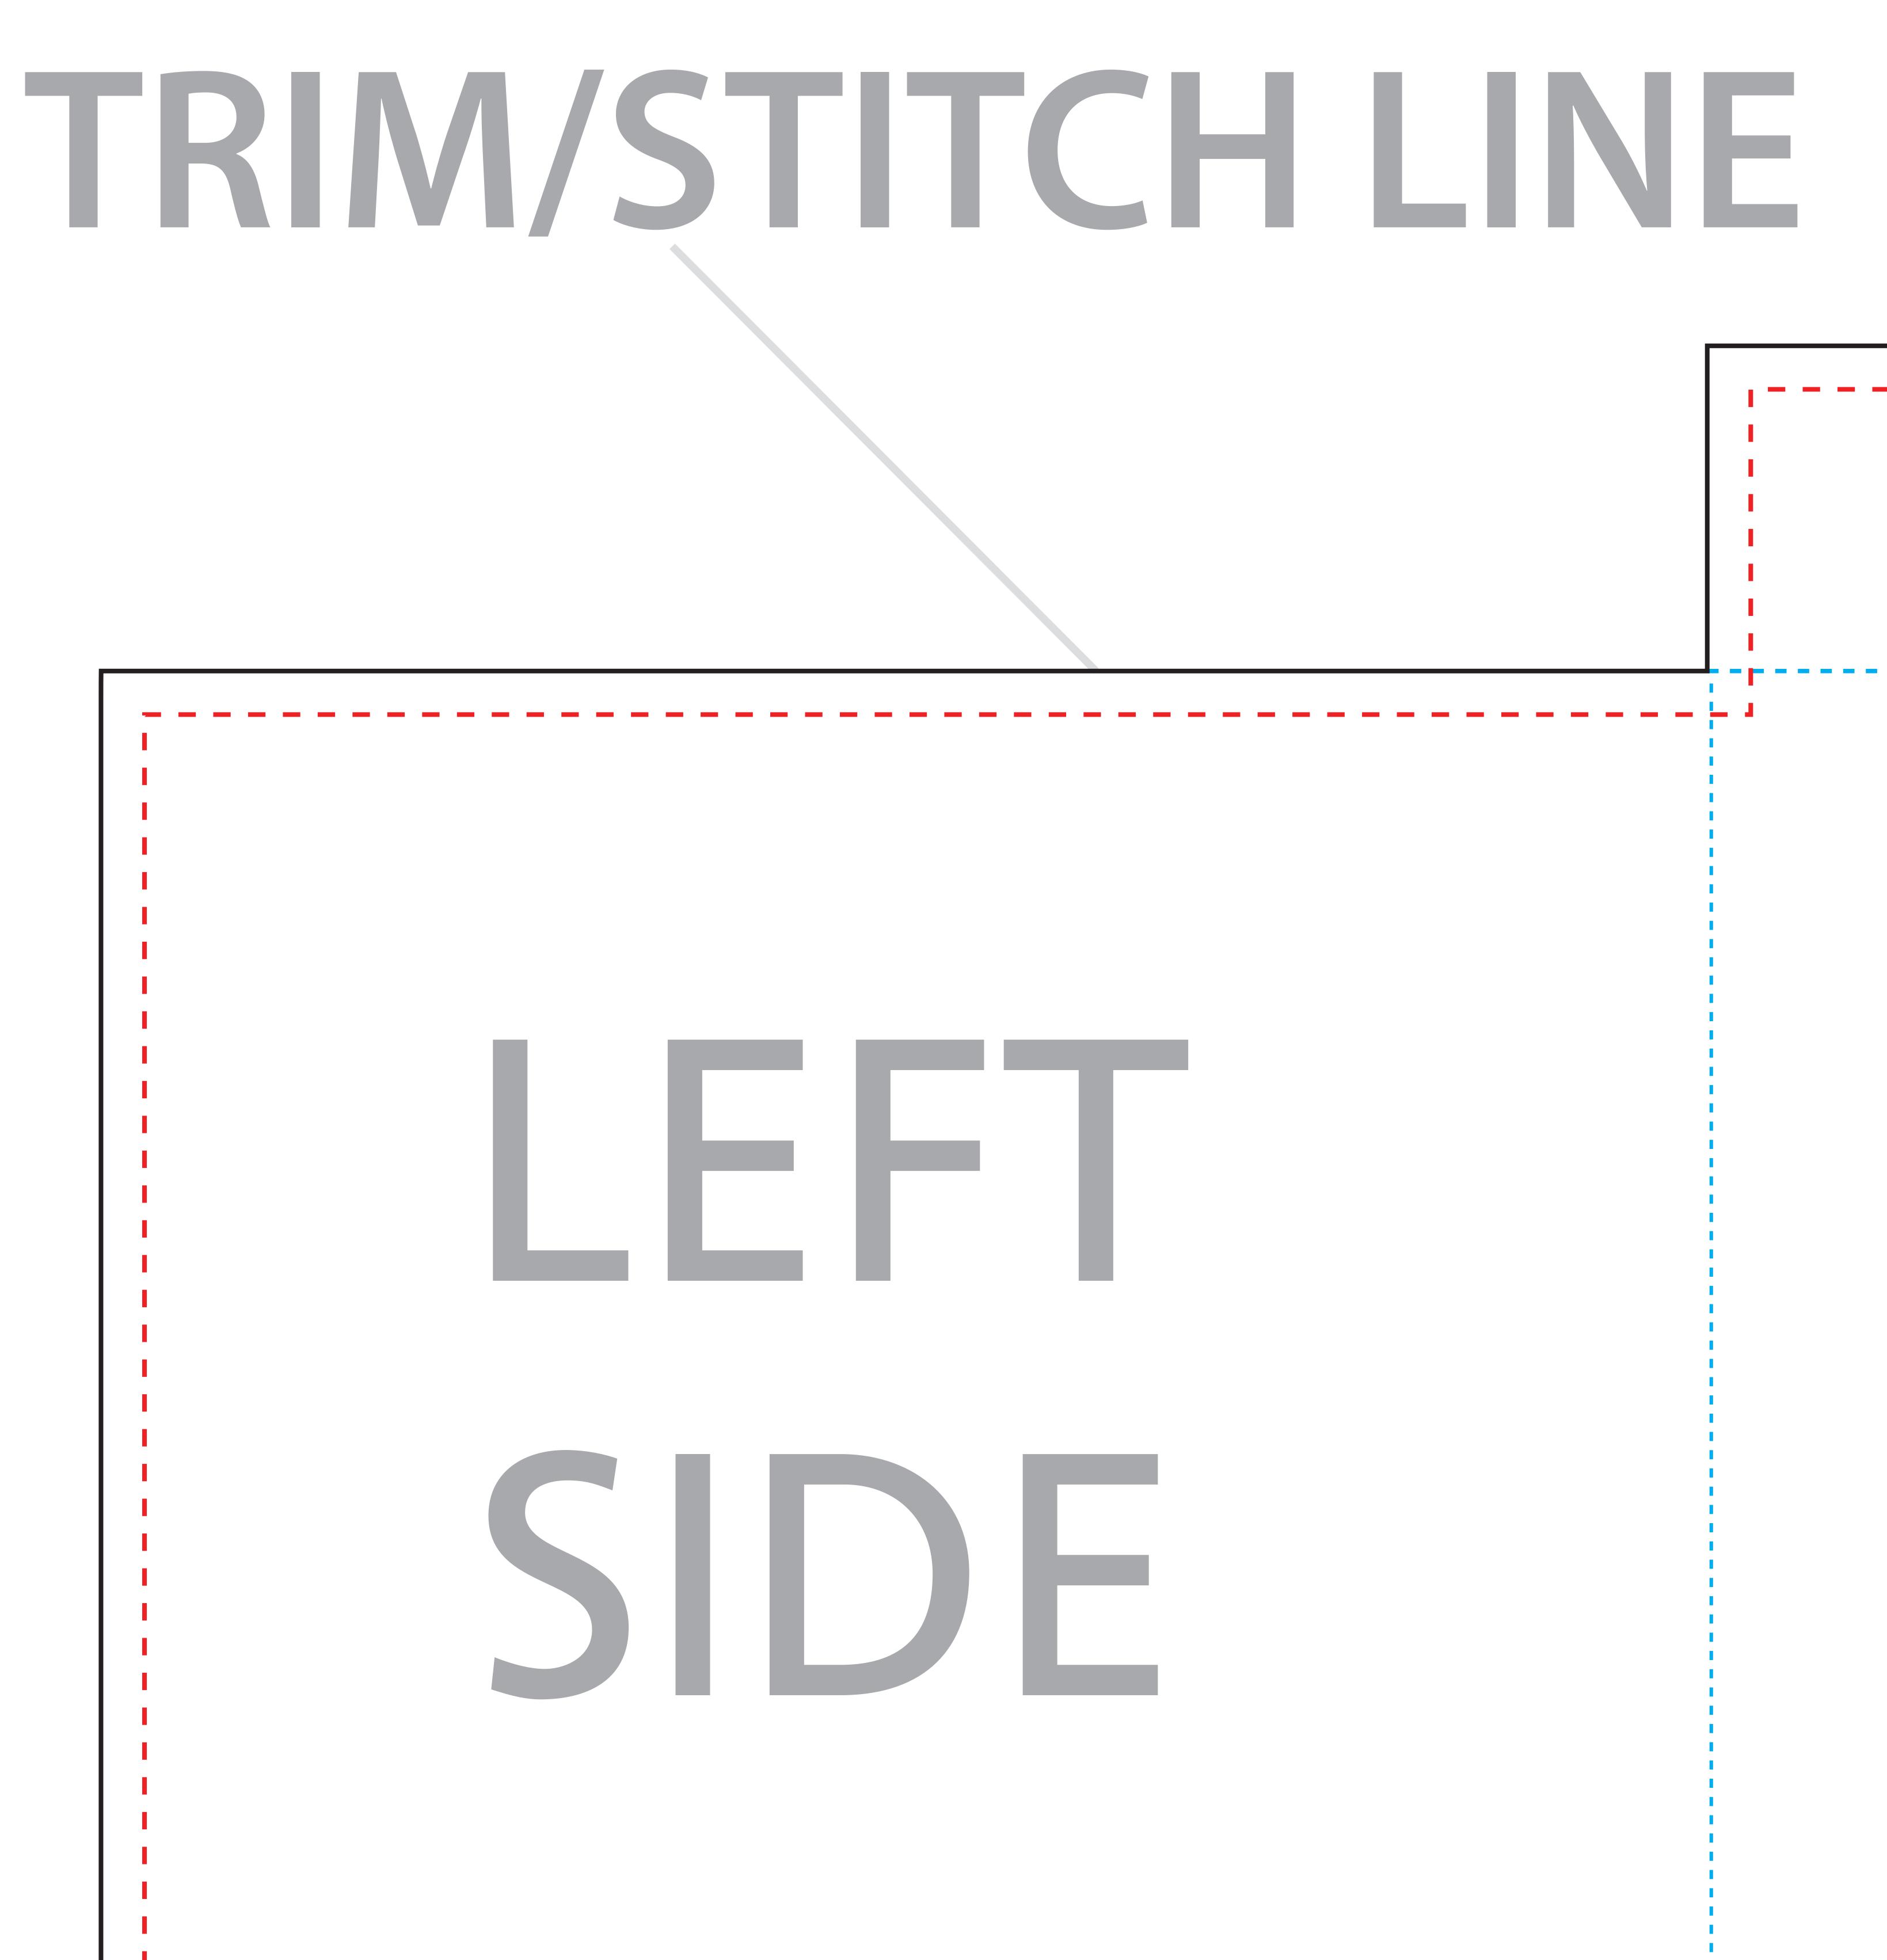

# PLEASE KEEP ALL TYPE, LOGOS, ETC. WITHIN DOT

4ft Table Throw (open Back, standard)

# i. Image setup

Graphic size(visual area) is in 100% actual size provided in the art template file Graphic area: (273cm x154cm) Table top visual area: (122cm x 62cm)

### iv. About Design Template The design templates incorporate:

.The live visual area of the graphic.

The area you will be able to see once the graphic is installed. .Please extend all images and/or background colors to the

outside edge of the template. .After printing, the graphic will be trimmed.

Please allow space for trimming by not placing type or logos too close to the edge of the viewable area.

main area: main logo and text must be inside the red dotted line, background color must be full of the template